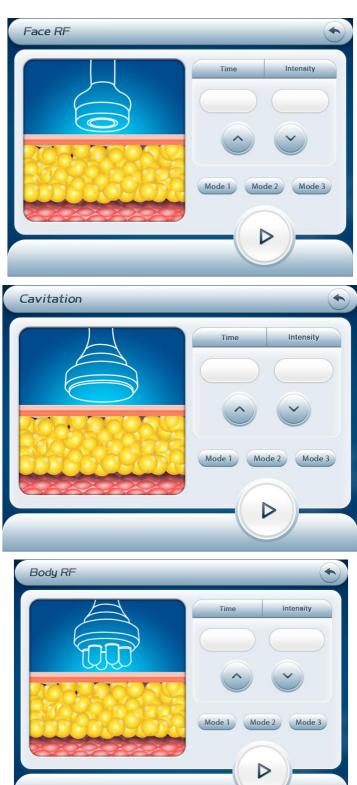

 please analyzer the fat part status, the according it to adjust the energy and working time.

intensity/time setting:click the key of "one of the customer need.",then clike up and down,0-20 according the customer need.

MODE: Mode 1 Mode 2 Mode 3

There are 3 modes: mode1 mode2 mode3

Mode 1 : Suitable for arms, thighs & other parts therapy, or mild obese type.

Mode 2: Suitable for hip, abdomen & back, or moderate obese type.

Mode 3: Suitable for arms, abdomen which is moderate obese type.

click the button of to start operation

will be returned back to the last screen

 please analyzer the fat part status, the according it to adjust the energy and working time.