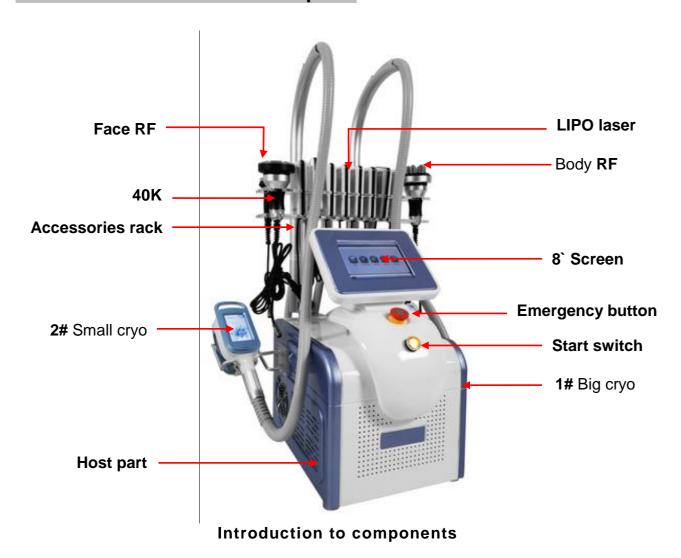

# Instrument attachment description

Installation introduction

Pay attention to: How to know enough water input?

Please observe water spilt, water spill automatically from the water spilt, means enough water input. Then draw out water pipe and water funnel.

Water overflow (please open the cover when you are filling water)

Note: Cryo handle 1 and cryo handle 2 can work together.

### Accessories: