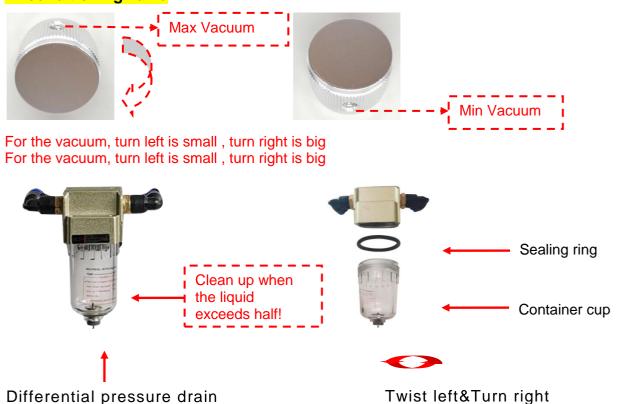

# Instrument attachment description

Installation introduction

Pay attention to: How to know enough water input?

Please observe water spilt, water spill automatically from the water spilt, means enough water input. Then draw out water pipe and water funnel.

Water overflow (please open the cover when you are filling water)

Note: Cryo handle 1 and cryo handle 2 can work together.