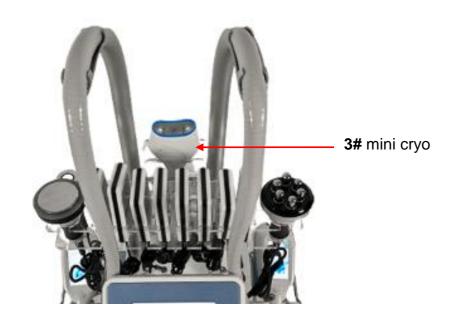

#### 1#140\*70mm;2#155\*80mm;3#165\*90mm

#1 APPLICATIORP:ideal for longer vertical areas of fat(I.E.abdomen and flanks).also suggested for the arms.

Mini cryo 5: handle size: 80\*40mm