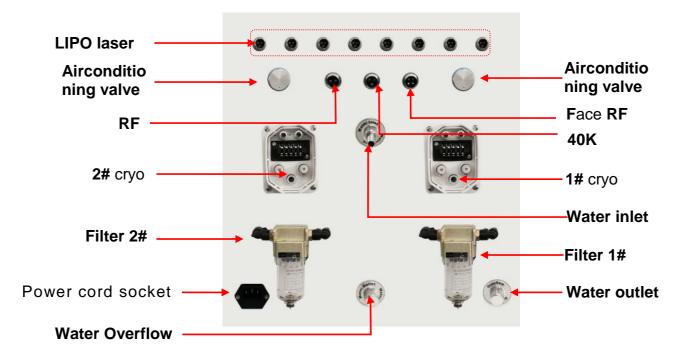

# Instrument attachment description

Installation introduction

Pay attention to: How to know enough water input?

Please observe water spilt, water spill automatically from the water spilt, means enough water input. Then draw out water pipe and water funnel.

Water overflow (please open the cover when you are filling water)

Note: Cryo handle 1 and cryo handle 2 can work together.

# **Annex list**

| <b>♦</b> | mainengine            | 1pc   |
|----------|-----------------------|-------|
| <b>♦</b> | powerline             | 1pcs  |
| <b>♦</b> | Instructions          | 1copy |
| <b>♦</b> | accessoriesholder     | 1set  |
| <b>♦</b> | bandage               | 1set  |
| <b>♦</b> | Cryohead              | 1set  |
| <b>♦</b> | 40KHz cavitation head | 1pcs  |
| <b>♦</b> | Body RF head          | 1pcs  |
| <b>♦</b> | Face RF head          | 1pcs  |
| <b>♦</b> | big lipo laser pads   | 8pcs  |