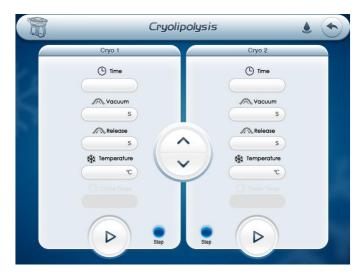

#### Home screen interface:

Please touch anywhere to enter next screen.

Please choose one function to enter next screen.

- Please analyzer the fat part status, then according it, to adjust the Intensity, vacuum
- release time and working time.
- ◆ vacuum setting: 0.5s ~9.0s0.according to the customers need.
- ◆ release setting:0s~4.0s,according to the customers need.
- ◆ time setting: 1~60min,according to the customers need.
- ◆ cooling temperature: -10 °C to ~45 °C, according to the customers need.
- ◆ Then click the key of " " to start operation

#### 1.cryo1 and cryo2 can be working together.