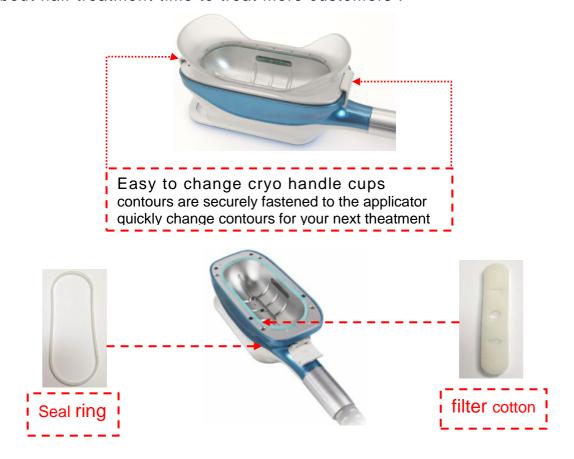

### **Cryolipolysis handle:**

- 360° all-dimension surrounding cooling applicators
- The treating area is all-dimension cryolipolise Approach 100% frozen in full area
- A FREEZE CONTOUR PLUS treatment corresponds approximately 3 treatments with typical fat freezing devices
- Only 35 to 45 mins time each treatment needed instead of 60 mins. Save about half treatment time to treat more customers.

### Handle size of cooling area as below:

#### Large cryo handle size:

#### 1#195\*85mm;2#210\*90mm;3#215\*100mm;4#230\*105mm

#3/#4 APPLICATIOR:for flanks.curved cup design allows for better placement and fit on curved or narrow parts of the body.

#2 APPLICATIOR:best matches with the contour of abdomen.most commonly used applicator used forthis area.