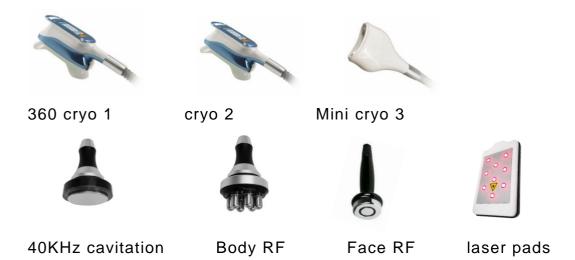

# **Annex list**

| <b>♦</b> | mainengine            | 1pc   |
|----------|-----------------------|-------|
| <b>♦</b> | powerline             | 1pcs  |
| <b>♦</b> | Instructions          | 1copy |
| <b>♦</b> | accessoriesholder     | 1set  |
| <b>♦</b> | bandage               | 1set  |
| <b>♦</b> | Cryohead              | 1set  |
| <b>♦</b> | 40KHz cavitation head | 1pcs  |
| <b>♦</b> | Body RF head          | 1pcs  |
| <b>♦</b> | Face RF head          | 1pcs  |
| <b>♦</b> | big lipo laser pads   | 8pcs  |