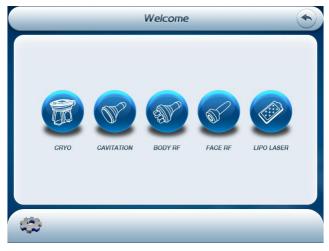

#### Home screen interface:

Please touch anywhere to enter next screen.

Please choose one function to enter next screen.

- Please analyzer the fat part status, then according it, to adjust the Intensity, vacuum
- release time and working time.
- ◆ vacuum setting: 0.5s ~9.0s0.according to the customers need.
- ◆ release setting:0s~4.0s,according to the customers need.
- ◆ time setting: 1~60min,according to the customers need.
- ◆ cooling temperature: -10 °C to ~45 °C, according to the customers need.
- ◆ Then click the key of " " to start operation