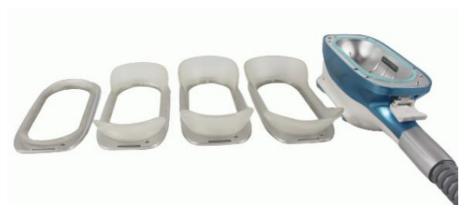

### Handle size of cooling area as below:

#### Large cryo handle size:

#### 1#195\*85mm;2#210\*90mm;3#215\*100mm;4#230\*105mm

#3/#4 APPLICATIOR:for flanks.curved cup design allows for better placement and fit on curved or narrow parts of the body.

#2 APPLICATIOR:best matches with the contour of abdomen.most commonly used applicator used forthis area.

#### Small cryo handle size:

#### 1#140\*70mm;2#155\*80mm;3#165\*90mm

#1 APPLICATIORP:ideal for longer vertical areas of fat(I.E.abdomen and flanks).also suggested for the arms.

Mini cryo 5: handle size: 80\*40mm