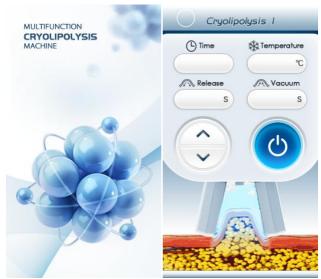

### Cryo handle screen:

Please touch anywhere to enter the function screen!

#### Home screen interface:

Please touch anywhere to enter next screen.

Please choose one function to enter next screen.

- Please analyzer the fat part status, then according it, to adjust the Intensity, vacuum
- release time and working time.
- ◆ vacuum setting: 0.5s ~9.0s0.according to the customers need.
- ◆ release setting:0s~4.0s,according to the customers need.
- ◆ time setting: 1~60min,according to the customers need.
- ◆ cooling temperature: -10 °C to ~45 °C, according to the customers need.
- ◆ Then click the key of " " to start operation