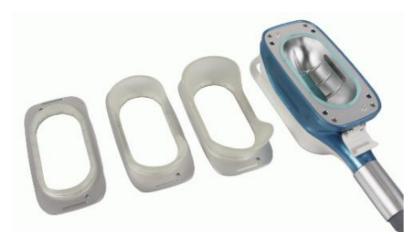

### **Cryolipolysis handle:**

- 360° all-dimension surrounding cooling applicators
- The treating area is all-dimension cryolipolise Approach 100% frozen in full area
- A FREEZE CONTOUR PLUS treatment corresponds approximately 3 treatments with typical fat freezing devices
- Only 35 to 45 mins time each treatment needed instead of 60 mins. Save about half treatment time to treat more customers.

### Handle size of cooling area as below:

#### Large cryo handle size:

#### 1#195\*85mm;2#210\*90mm;3#215\*100mm;4#230\*105mm

#3/#4 APPLICATIOR:for flanks.curved cup design allows for better placement and fit on curved or narrow parts of the body.

#2 APPLICATIOR:best matches with the contour of abdomen.most commonly used applicator used forthis area.

#### Small cryo handle size:

#### 1#140\*70mm;2#155\*80mm;3#165\*90mm

#1 APPLICATIORP:ideal for longer vertical areas of fat(I.E.abdomen and flanks).also suggested for the arms.

Mini cryo 5: handle size: 80\*40mm