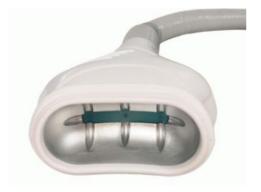

### **Cryolipolysis handle:**

- 360° all-dimension surrounding cooling applicators
- The treating area is all-dimension cryolipolise Approach 100% frozen in full area
- A FREEZE CONTOUR PLUS treatment corresponds approximately 3 treatments with typical fat freezing devices
- Only 35 to 45 mins time each treatment needed instead of 60 mins. Save about half treatment time to treat more customers.

♣ RF freequency: 5MHz

♣ Cryo Quantity: 3 pcs

♣ Coolant: Purified water or special coolant Ambient

**↓** temperature: 5°C-40°C

♣ Relative humidity: ≤80%

♣ Touch screen: 8.0 inches

♣ Machine size: 63\*55\*96cm