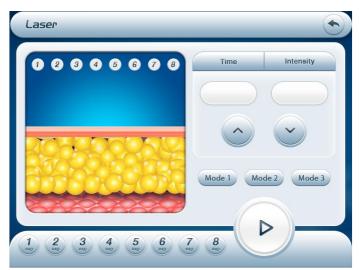

### Cryo handle screen:

Please touch anywhere to enter the function screen!

#### Home screen interface:

Please touch anywhere to enter next screen.

Please choose one function to enter next screen.

- Please analyzer the fat part status, then according it, to adjust the Intensity, vacuum
- release time and working time.
- ◆ vacuum setting: 0.5s ~9.0s0.according to the customers need.
- ◆ release setting:0s~4.0s,according to the customers need.
- ◆ time setting: 1~60min,according to the customers need.
- ◆ cooling temperature: -10 °C to ~45 °C, according to the customers need.
- ◆ Then click the key of " " to start operation

 please analyzer the fat part status, the according it to adjust the energy and working time.

intensity/time setting:click the key of "one of the customer need.",then clike up and down,0-20 according the customer need.

MODE: Mode 1 Mode 2 Mode 3

There are 3 modes: mode1 mode2 mode3

Mode 1 : Suitable for arms, thighs & other parts therapy, or mild obese type.

Mode 2: Suitable for hip, abdomen & back, or moderate obese type.

Mode 3: Suitable for arms, abdomen which is moderate obese type.

click the button of to start operation

will be returned back to the last screen

 please analyzer the fat part status, the according it to adjust the energy and working time.

● MODE: Mode 1 Mode 2 Mode 3

There are 3 modes: mode1 mode2 mode3

Mode 1 : Suitable for arms, thighs & other parts therapy, or mild obese type.

Mode 2: Suitable for hip, abdomen & back, or moderate obese type.

Mode 3: Suitable for arms, abdomen which is moderate obese type.

Click from 1 to 8 to start lipo laser pads working: 1 2 3 4 5 6 7

E click the button of

to start operation.

will be returned back to the last screen