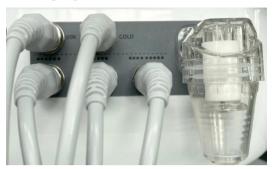

## 3) Connect each handle

As shown in the figure below, connect the handle wire to the corresponding interface on the back of the machine, and tighten the aviation plug.

Lipolaser paddles L\*6