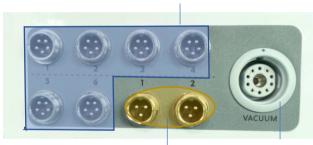

### 2) Filter installation

Plug the filter into the rightmost jack on the back of the machine

## 3) Connect each handle

As shown in the figure below, connect the handle wire to the corresponding interface on the back of the machine, and tighten the aviation plug.

Lipolaser paddles L\*6