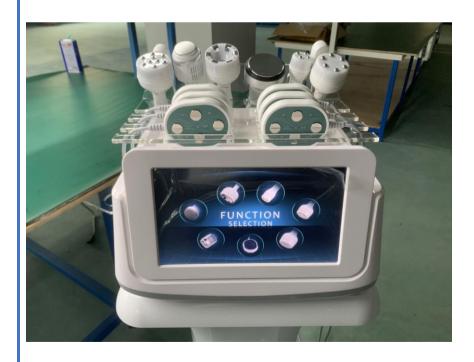

# **Instruction book of Slimming Queen**

Multipoles RF Vacuum Cavitation Body Slimming Machine



## 1. Precautions

This product must be used strictly in accordance with the instructions in this manual, and the company shall not be held responsible for all consequences caused by misuse of methods other than those in the manual.

#### Before use

- Be sure to read the instruction manual carefully before starting the machine. The operator
  must be familiar with the instruction manual and operation rules, and the instrument must
  be managed by a specific person;
- The setting of operating parameters should be set under the guidance of professionals;
- Confirm whether the instrument is in normal operation before use;
- To confirm whether all wires and parts are original and correctly connected, and to confirm that the grounding wire is correctly connected;
- Do not use the instrument