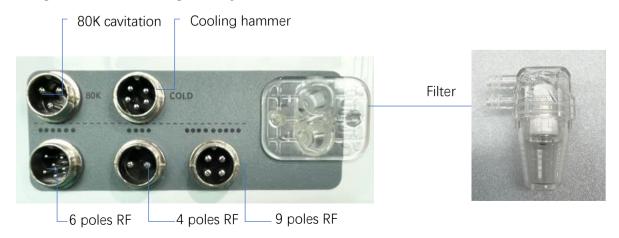

### 2) Filter installation

Plug the filter into the rightmost jack on the back of the machine

## 3) Connect each handle

As shown in the figure below, connect the handle wire to the corresponding interface on the back of the machine, and tighten the aviation plug.

Lipolaser paddles L\*6