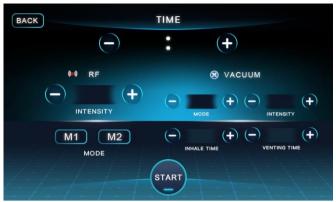

rowave ovens or high-voltage instruments
- Please do not expose the product to high temperature environment above 60°C

## 2. Machine and parts

## Machine parts



## 3. Machine Installation Instructions

## 1) Install the transparent acrylic handle hanging plate and tighten

### 2) Filter installation

Plug the filter into the rightmost jack on the back of the machine



## 3) Connect each handle



As shown in the figure below, connect the handle wire to the corresponding interface on the back of the machine, and tighten the aviation plug.



Lipolaser paddles L\*6





## 4. Operation Interface Instructions





**Startup interface** 



doix cavitation interface

[Click "Cavitation" to enter the following interface]



3. Click SAVE **80K cavitation frequency adjustment interface** 



RF + Vacuum interface



RF interface



Lipolaser interface

### **Parameter**

Product: Multipoles RF Vacuum Cavitation Body Slimming Machine

Input: AC 100V-240V 50/60Hz Cavitation frequency: 80KHz

Vacuum Pressure: 650mmHg/0.8Bar

RF Frequency: 2MHz/4MHz Laser Wave Length: 635-650nm Cooling temperature: -1 -5°C