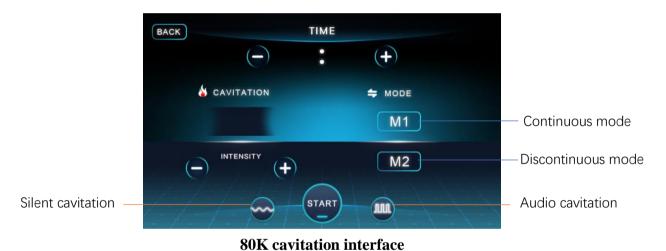

## 4. Operation Interface Instructions

**Startup interface** 

doix cavitation interface

[Click "Cavitation" to enter the following interface]

3. Click SAVE **80K cavitation frequency adjustment interface** 