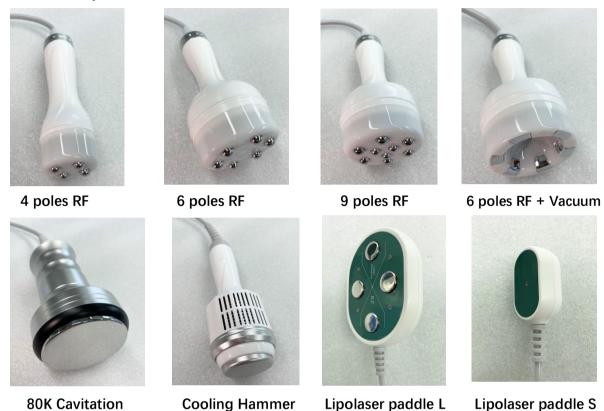

## Machine parts

## 3) Connect each handle

As shown in the figure below, connect the handle wire to the corresponding interface on the back of the machine, and tighten the aviation plug.

Lipolaser paddles L\*6