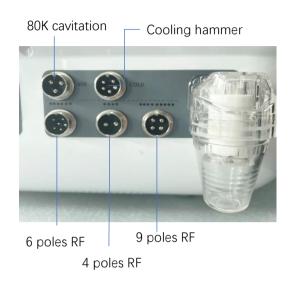

### 2) Filter installation

Plug the filter into the rightmost jack on the back of the machine

## 3) Connect each handle

As shown in the figure below, connect the handle wire to the corresponding interface on the back of the machine, and tighten the aviation plug.

Lipolaser paddles L\*6