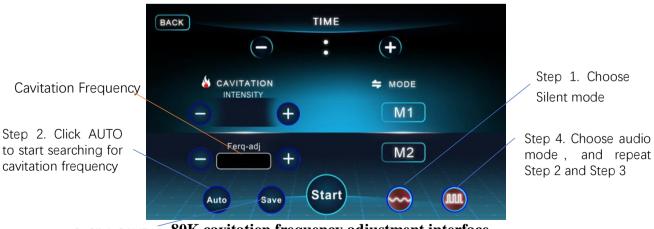

## 4. Operation Interface Instructions

**Startup interface** 

doix cavitation interface

[Click "Cavitation" to enter the following interface]

3. Click SAVE **80K cavitation frequency adjustment interface** 