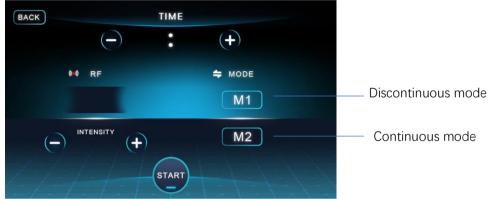

age instruments
- Please do not expose the product to high temperature environment above 60°C

## 2. Machine and parts

## Machine parts



## 3. Machine Installation Instructions

## 1) Install the transparent acrylic handle hanging plate and tighten

### 2) Filter installation

Plug the filter into the rightmost jack on the back of the machine



## 3) Connect each handle



As shown in the figure below, connect the handle wire to the corresponding interface on the back of the machine, and tighten the aviation plug.



Lipolaser paddles L\*6





## 4. Operation Interface Instructions





**Startup interface** 



doix cavitation interface

[Click "Cavitation" to enter the following interface]



3. Click SAVE **80K cavitation frequency adjustment interface** 



RF + Vacuum interface



RF interface



Lipolaser interface

### **Parameter**

Product: Multipoles RF Vacuum Cavitation Body Slimming Machine

Input: AC 100V-240V 50/60Hz Cavitation frequency: 80KHz

Vacuum Pressure: 650mmHg/0.8Bar

RF Frequency: 2MHz/4MHz Laser Wave Length: 635-650nm Cooling temperature: -1 -5°C