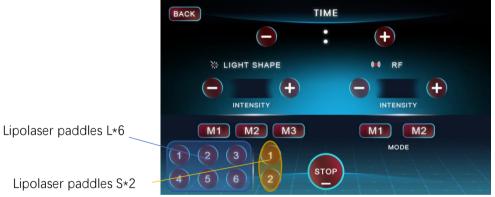

## 3) Connect each handle

As shown in the figure below, connect the handle wire to the corresponding interface on the back of the machine, and tighten the aviation plug.

Lipolaser paddles L\*6

RF + Vacuum interface

RF interface

Lipolaser interface